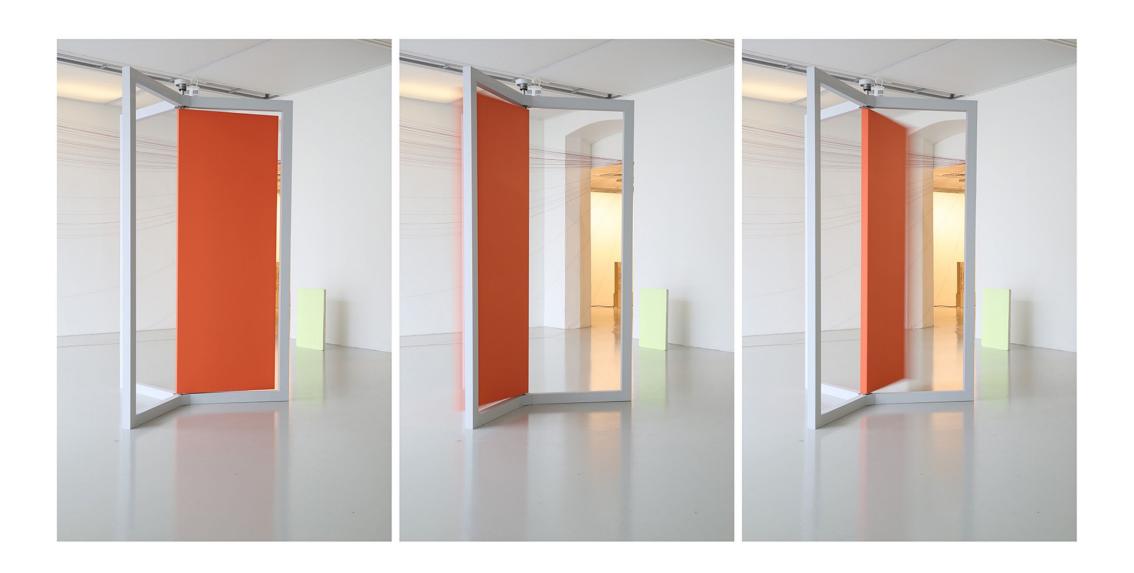

A-1 1-A Year: 2013 Materials: Painted MDF, Red Threads, Oak, Magnifying Glass

Portal Year: 2013

Material: Painted MDF, Plywood, Stainless steel, Ball bearings
Size: Approx diameter 210cm, height 230cm

No Entrance to the Maze