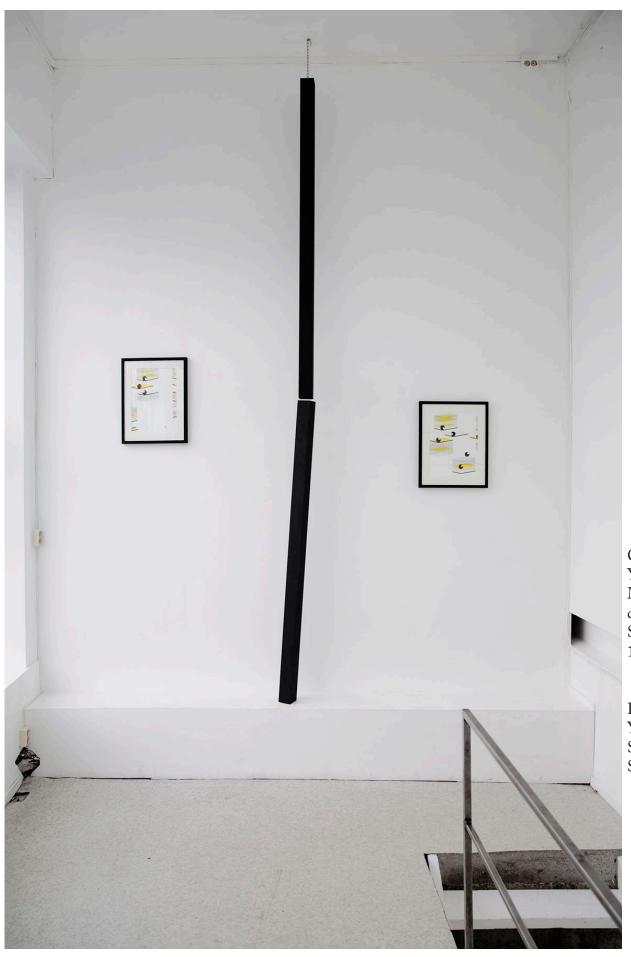

hammer

Structure Year: 2013

Material: Ink-jet Colour print, Oak frame Size: 40cm x 40cm

Column Year: 2013

Material: Painted MDF, Neo-

dymium magnets
Size: Approx height 450cm,

15cm x 15cm

Fever Landscape Year: 2013

Material: Painted MDF, Neo-

dymium magnets
Size: Approx height 450cm,
15cm x 15cm

Fever Landscape Year: 2013

Silkscreen (Series of 9)

Size: 70cm x 50cm (3 silkscreen) 40cm x 30cm (6 silkscreen)

Dialogue Year: 2013 Video loop 32:32min