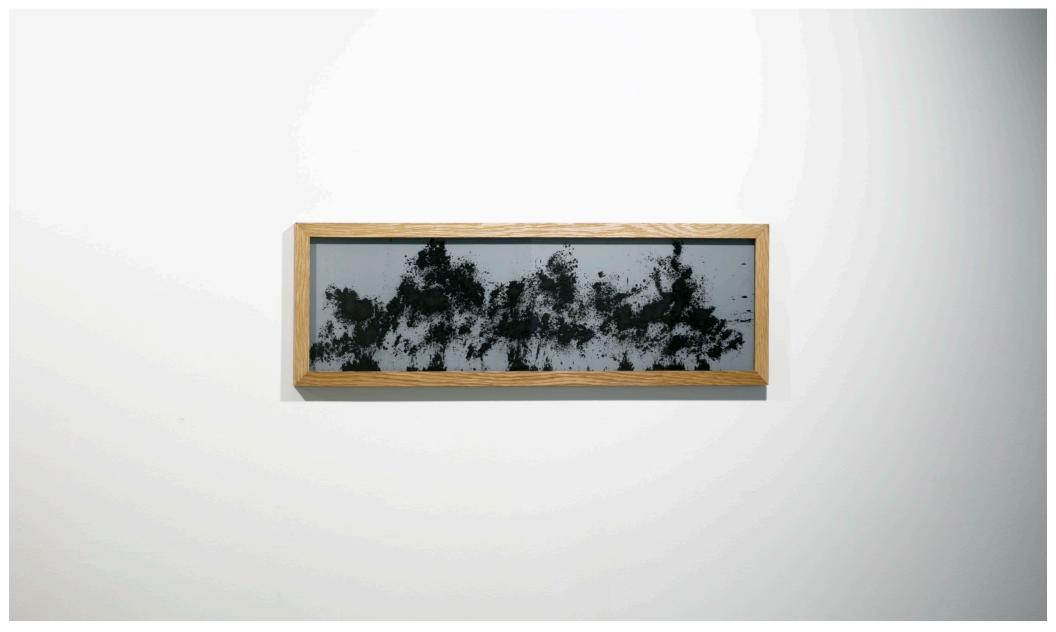

een)



Fever Landscape

Year: 2013

Silkscreen (Series of 9)

Size: 70cm x 50cm (3 silkscreen) 40cm x 30cm (6 silkscreen)

Column Year: 2013

Material: Painted MDF, Neo-

dymium magnets
Size: Approx height 450cm,
15cm x 15cm



Fever Landscape Year: 2013

Silkscreen (Series of 9)

Size: 70cm x 50cm (3 silkscreen) 40cm x 30cm (6 silkscreen)



Dialogue Year: 2013 Video loop 32:32min







A-1 1-A Year: 2013 Materials: Painted MDF, Red Threads, Oak, Magnifying Glass



Portal Year: 2013

Material: Painted MDF, Plywood, Stainless steel, Ball bearings
Size: Approx diameter 210cm, height 230cm



No Entrance to the Maze

Year: 2013
Materials: Plywood, MDF, Electrical fans, Copper, Carbon tubes
Size: 140x110x19cm



Untitled, hourglass Year: 2013

Material: Colour Inject print Size: 100x70cm



Landscape in grey and black Year: 2013

Materials: Magnetic sheet, Iron dust & Oak frame Size: 110x35cm