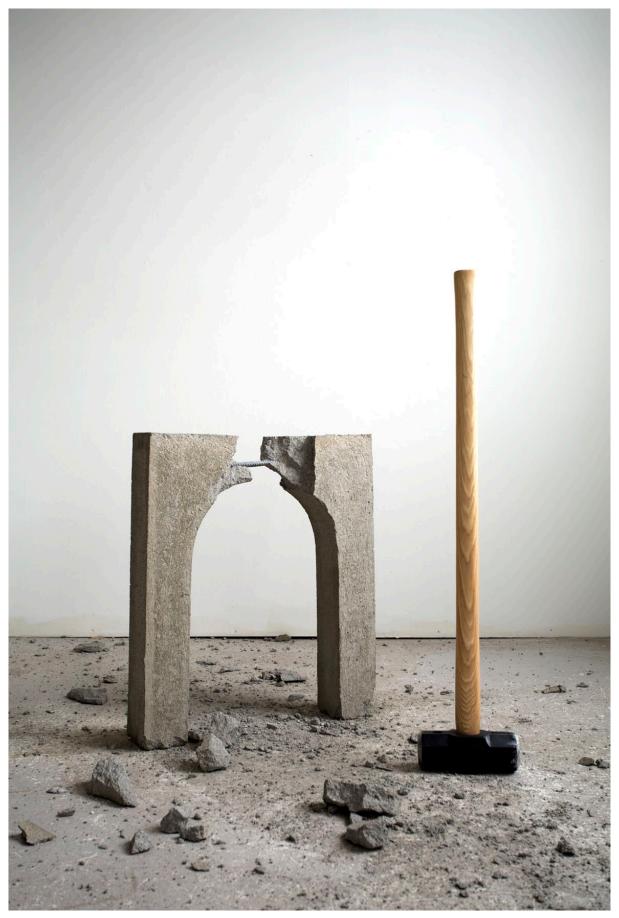

The potentiality of change is present in every work we have produced and often the possible permutations of the systems we create are contained and visualised in the works.

Broken Arch Year: 2013 Material: Reinforce Concrete, Sledge-