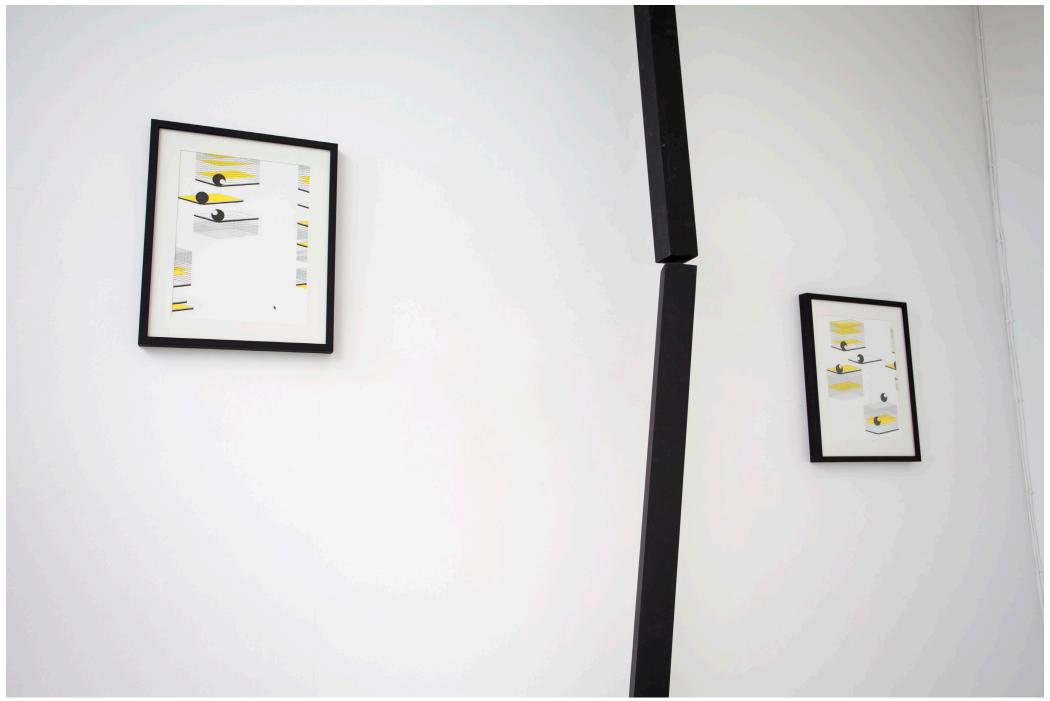

hammer

Structure Year: 2013

Material: Ink-jet Colour print, Oak frame Size: 40cm x 40cm

Column Year: 2013

Material: Painted MDF, Neo-

dymium magnets
Size: Approx height 450cm,

15cm x 15cm

Fever Landscape Year: 2013

Material: Painted MDF, Neo-

dymium magnets
Size: Approx height 450cm,
15cm x 15cm

Fever Landscape Year: 2013

Silkscreen (Series of 9)

Size: 70cm x 50cm (3 silkscreen) 40cm x 30cm (6 silkscreen)

Dialogue Year: 2013 Video loop 32:32min