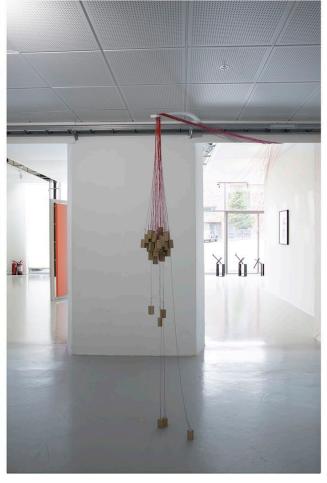

A-1 1-A Year: 2013 Materials: Painted MDF, Red Threads, Oak, Magnifying Glass

Portal Year: 2013

Material: Painted MDF, Plywood, Stainless steel, Ball bearings
Size: Approx diameter 210cm, height 230cm

No Entrance to the Maze