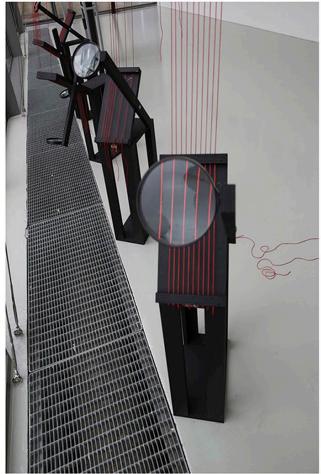

A-1 1-A Year: 2013 Materials: Painted MDF, Red Threads, Oak, Magnifying Glass

Portal Year: 2013

Material: Painted MDF, Plywood, Stainless steel, Ball bearings
Size: Approx diameter 210cm, height 230cm

No Entrance to the Maze