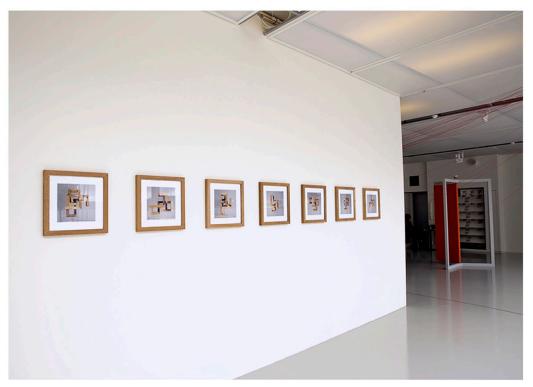

Silkscreen (Series of 9)

Size: 70cm x 50cm (3 silkscreen) 40cm x 30cm (6 silkscreen)

Fever Landscape

Year: 2013

Silkscreen (Series of 9)

Size: 70cm x 50cm (3 silkscreen) 40cm x 30cm (6 silkscreen)

Column Year: 2013