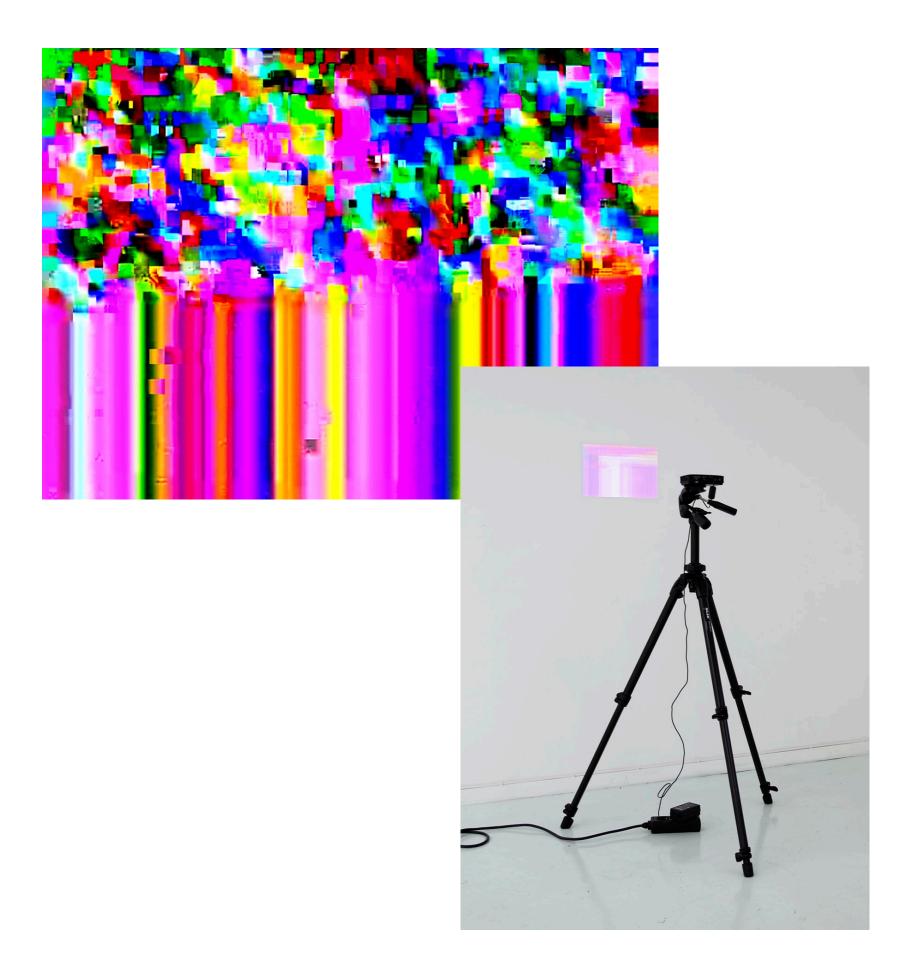

Material: Painted MDF, Neo-

dymium magnets
Size: Approx height 450cm,
15cm x 15cm

Fever Landscape Year: 2013

Silkscreen (Series of 9)

Size: 70cm x 50cm (3 silkscreen) 40cm x 30cm (6 silkscreen)

Dialogue Year: 2013 Video loop 32:32min