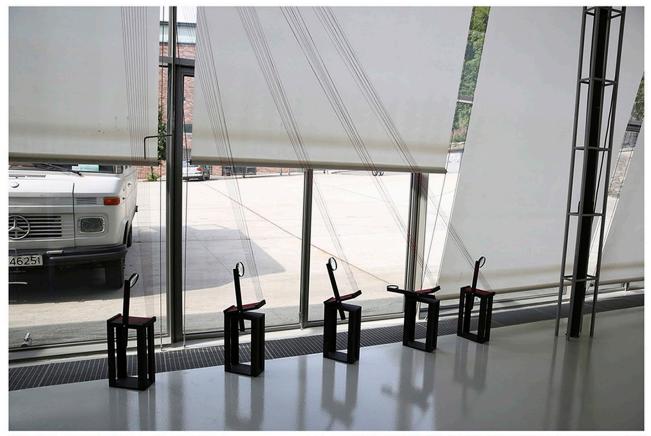

A-1 1-A Year: 2013 Materials: Painted MDF, Red Threads, Oak, Magnifying Glass

Portal Year: 2013

Material: Painted MDF, Plywood, Stainless steel, Ball bearings
Size: Approx diameter 210cm, height 230cm

No Entrance to the Maze