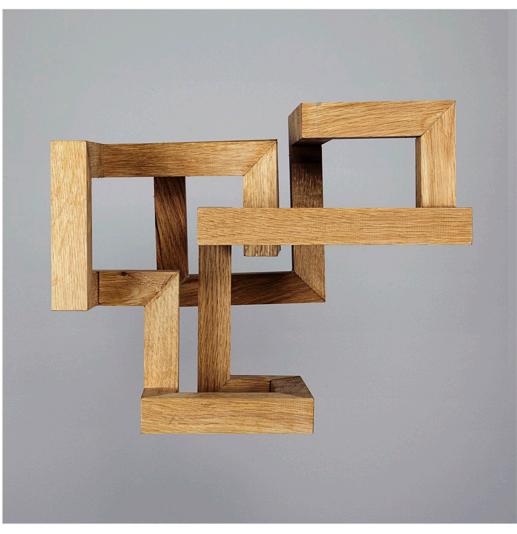

hammer

Structure Year: 2013

Material: Ink-jet Colour print, Oak frame Size: 40cm x 40cm

Column Year: 2013

Material: Painted MDF, Neo-

dymium magnets
Size: Approx height 450cm,

15cm x 15cm

Fever Landscape Year: 2013