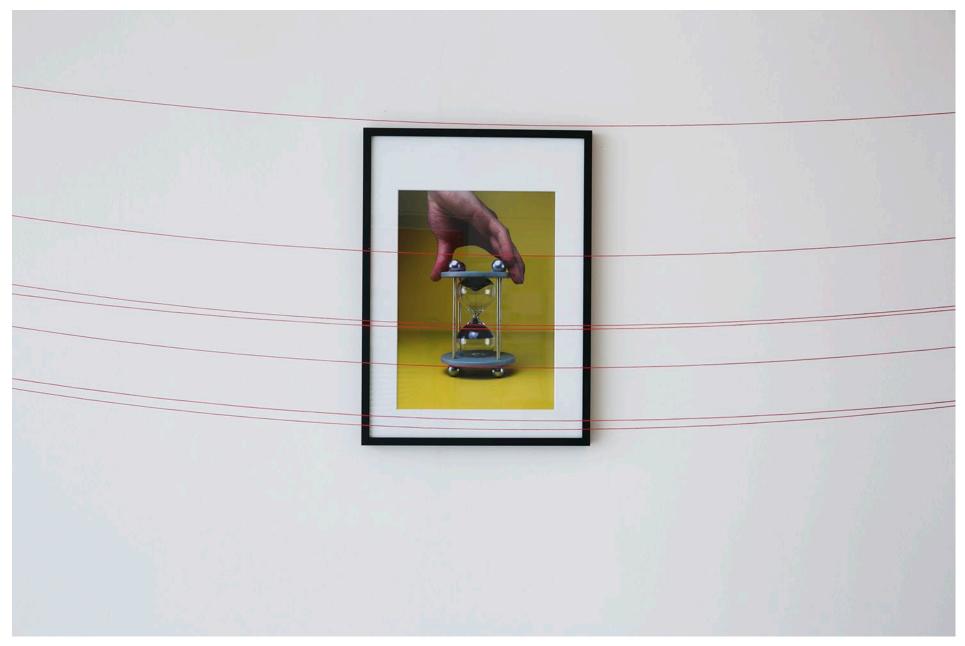

A-1 1-A Year: 2013 Materials: Painted MDF, Red Threads, Oak, Magnifying Glass

Portal Year: 2013

Material: Painted MDF, Plywood, Stainless steel, Ball bearings
Size: Approx diameter 210cm, height 230cm

No Entrance to the Maze