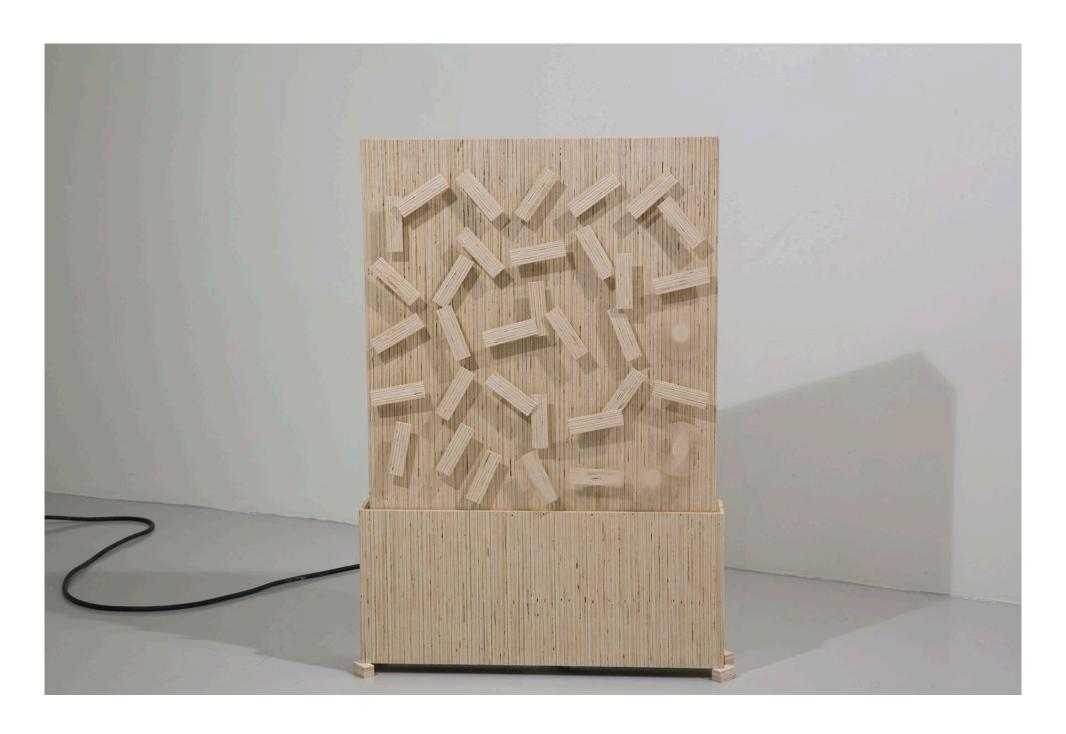

Year: 2013
Materials: Plywood, MDF, Electrical fans, Copper, Carbon tubes
Size: 140x110x19cm

Untitled, hourglass Year: 2013

Material: Colour Inject print Size: 100x70cm

Landscape in grey and black Year: 2013