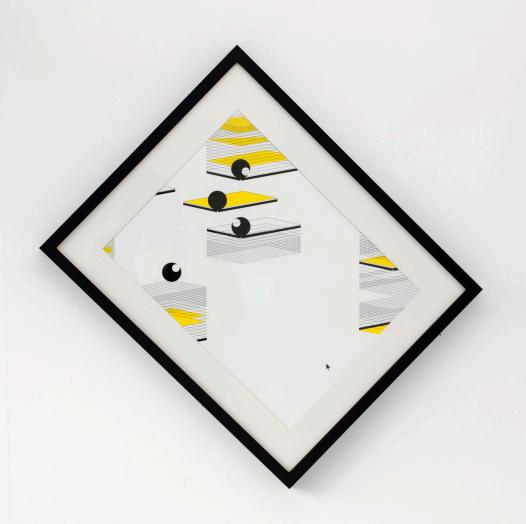

Silkscreen (Series of 9)

Size: 70cm x 50cm (3 silkscreen) 40cm x 30cm (6 silkscreen)

Fever Landscape

Year: 2013

Silkscreen (Series of 9)

Size: 70cm x 50cm (3 silkscreen) 40cm x 30cm (6 silkscreen)

Column Year: 2013